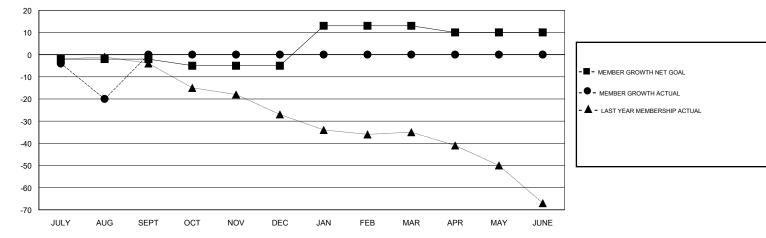

GOALS AND ACTUAL MEMBERS CUMULATIVE

| 4 CLUBS OF 45 ADDED 1 OR MORE | GENDER DISTRIBUTION                      |                                                                                                                                                     |
|-------------------------------|------------------------------------------|-----------------------------------------------------------------------------------------------------------------------------------------------------|
| NEW MEMBERS                   | MALE 873 (78.51%)<br>FEMALE 239 (21.49%) |                                                                                                                                                     |
|                               | Women Percentage Fiscal Year Goal: 23%   |                                                                                                                                                     |
|                               | TOTAL FAMILY UNIT MEMBERS                | 165                                                                                                                                                 |
| MEMBERSHIP DATA               |                                          | 83                                                                                                                                                  |
|                               |                                          | 03                                                                                                                                                  |
|                               |                                          |                                                                                                                                                     |
|                               | NEW MEMBERS                              | NEW MEMBERS MALE 873 (78.51%)   FEMALE 239 (21.49%)   Women Percentage Fiscal Year Goal: 23%   CLICK HERE FOR CUMULATIVE. TOTAL FAMILY UNIT MEMBERS |